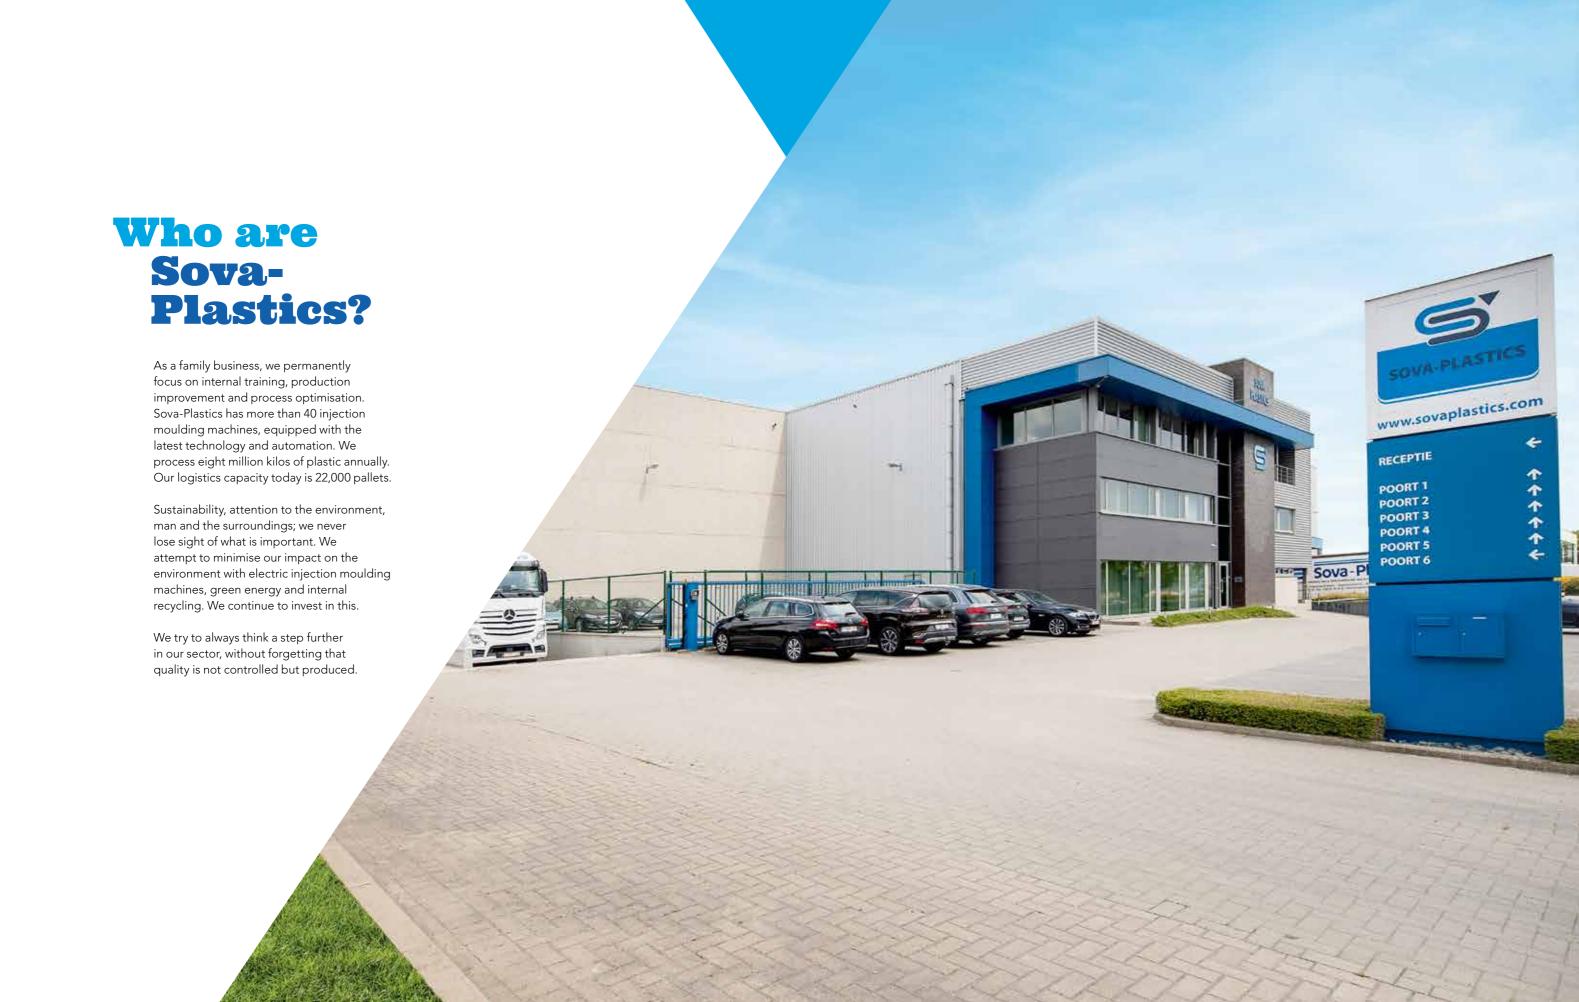

Sova-Plastics has warehousing capacity of 22,000 pallets and continues to invest in a transparent, well-functioning warehouse. This allows us to maintain sufficient stocks, to supply our customers with the products they need, when they need them. Sova-Plastics has developed its own track & trace system for the follow-up of products. A modern scanning system guarantees complete traceability, during every step of the production process, from start to end.