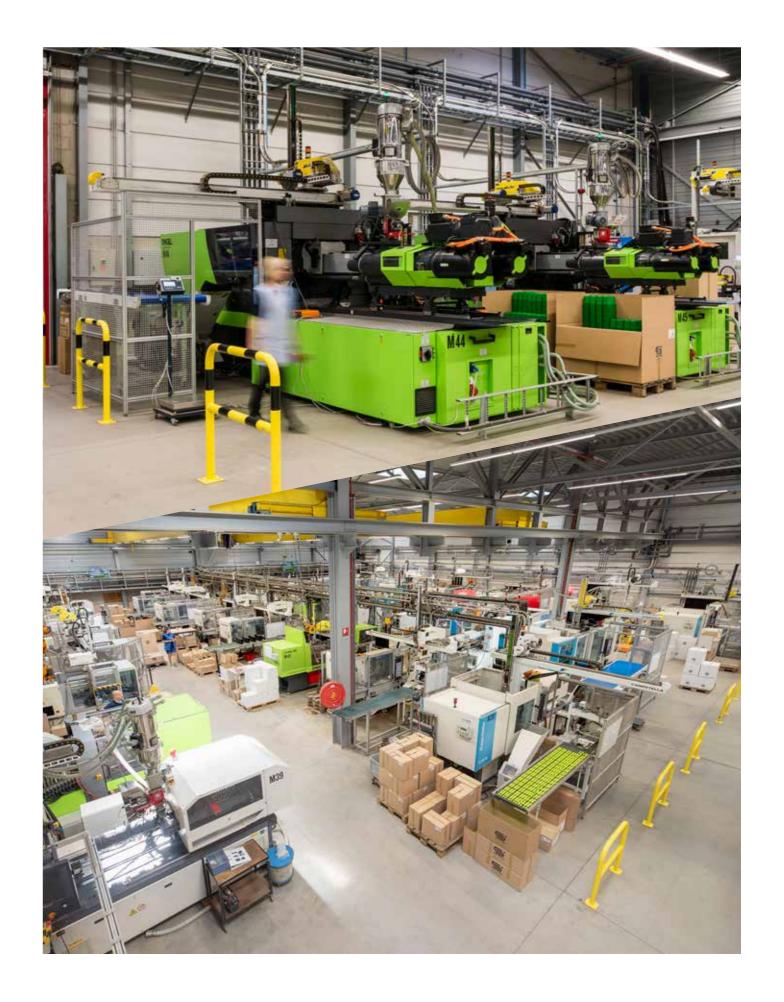

Once the mould is finished and trail zero is completed, our process engineers start the trails on our injection moulding machines. Our production hall has all the modern automation processes to ensure that our products are produced efficiently and in an optimum environment.

Thanks to our 40 electric, hydraulic and hybrid injection moulding machines, ranging from 50 to 900 tons, we can produce a wide range of products, to always fulfil all our customers' requirements.

We have the right knowledge and know-how to combine injection moulding and the assembly of parts in an automated production process. The experience and rigorous quality requirements we apply are extended to every industry in which we operate. From automotive to food. From agrarian to packaging. We also operate in the specialised and demanding medical world. In fact, we feel comfortable in any industry.