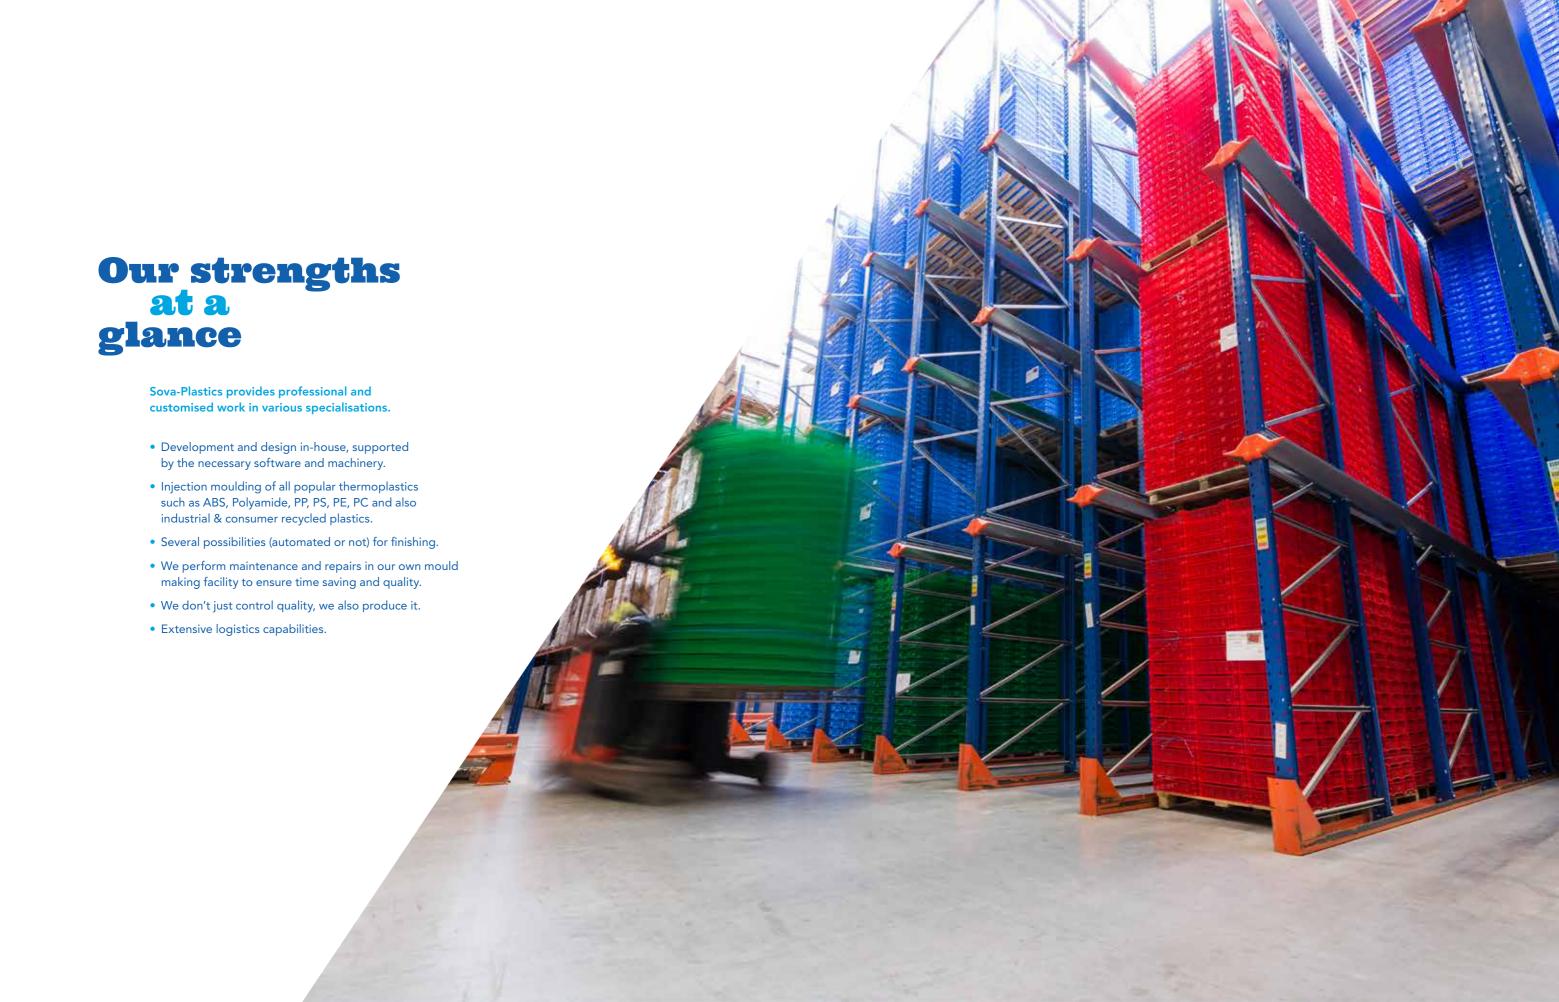

Sova-Plastics has warehousing capacity of 22,000 pallets and continues to invest in a transparent, well-functioning warehouse. This allows us to maintain sufficient stocks, to supply our customers with the products they need, when they need them. Sova-Plastics has developed its own track & trace system for the follow-up of products. A modern scanning system guarantees complete traceability, during every step of the production process, from start to end.