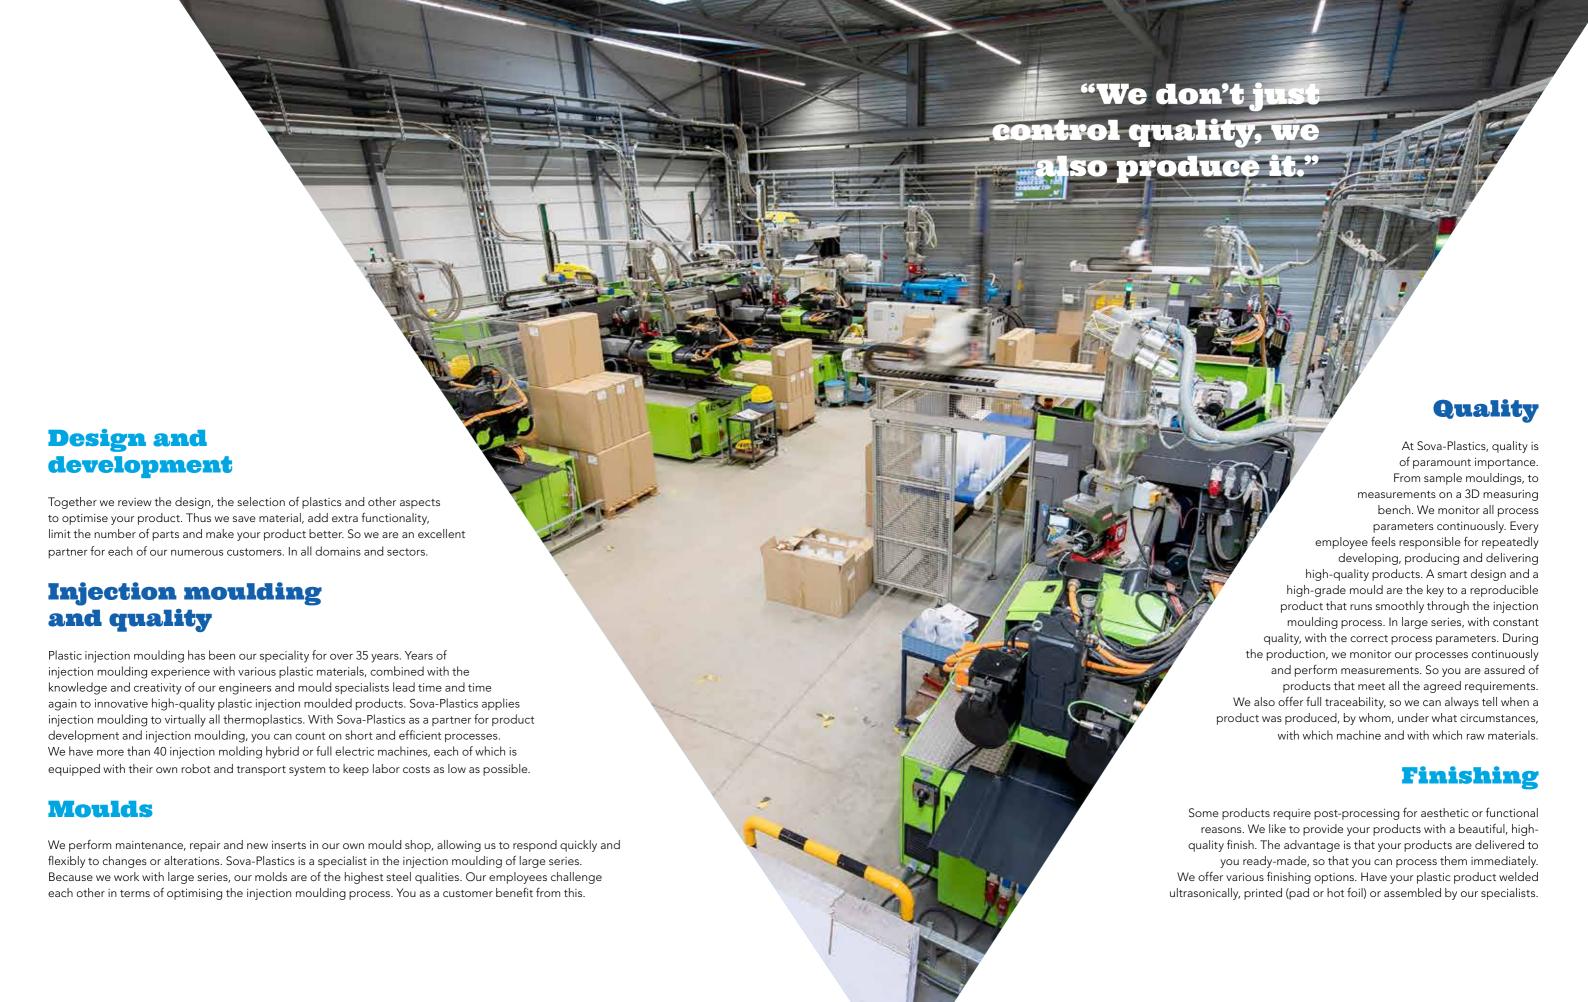

Once the mould is finished and trail zero is completed, our process engineers start the trails on our injection moulding machines. Our production hall has all the modern automation processes to ensure that our products are produced efficiently and in an optimum environment.

Thanks to our 40 electric, hydraulic and hybrid injection moulding machines, ranging from 50 to 900 tons, we can produce a wide range of products, to always fulfil all our customers' requirements.

We have the right knowledge and know-how to combine injection moulding and the assembly of parts in an automated production process. The experience and rigorous quality requirements we apply are extended to every industry in which we operate. From automotive to food. From agrarian to packaging. We also operate in the specialised and demanding medical world. In fact, we feel comfortable in any industry.