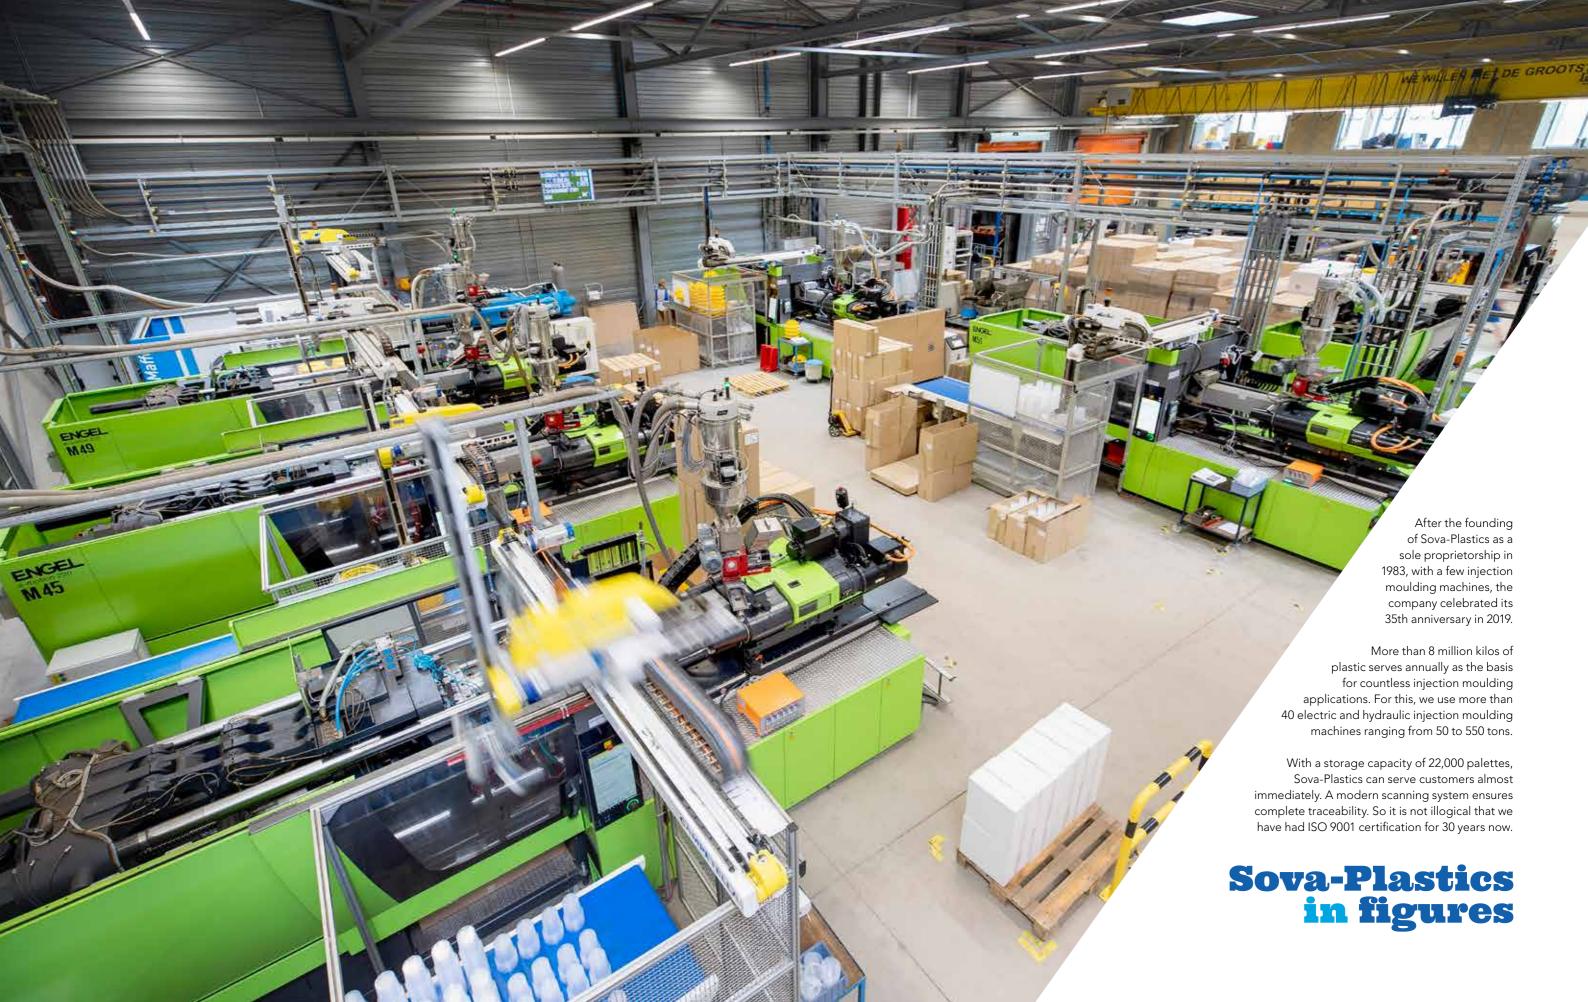

Thanks to our 40 electric, hydraulic and hybrid injection moulding machines, ranging from 50 to 900 tons, we can produce a wide range of products, to always fulfil all our customers' requirements.

We have the right knowledge and know-how to combine injection moulding and the assembly of parts in an automated production process. The experience and rigorous quality requirements we apply are extended to every industry in which we operate. From automotive to food. From agrarian to packaging. We also operate in the specialised and demanding medical world. In fact, we feel comfortable in any industry.

Sova-Plastics has warehousing capacity of 22,000 pallets and continues to invest in a transparent, well-functioning warehouse. This allows us to maintain sufficient stocks, to supply our customers with the products they need, when they need them. Sova-Plastics has developed its own track & trace system for the follow-up of products. A modern scanning system guarantees complete traceability, during every step of the production process, from start to end.