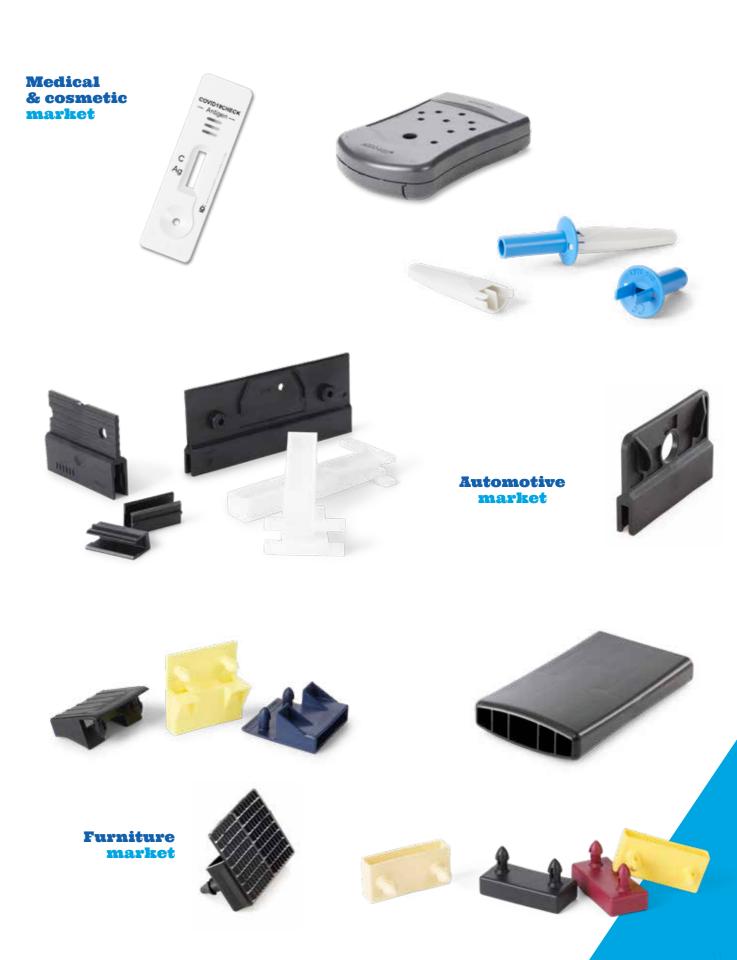

Thanks to our 40 electric, hydraulic and hybrid injection moulding machines, ranging from 50 to 900 tons, we can produce a wide range of products, to always fulfil all our customers' requirements.

We have the right knowledge and know-how to combine injection moulding and the assembly of parts in an automated production process. The experience and rigorous quality requirements we apply are extended to every industry in which we operate. From automotive to food. From agrarian to packaging. We also operate in the specialised and demanding medical world. In fact, we feel comfortable in any industry.