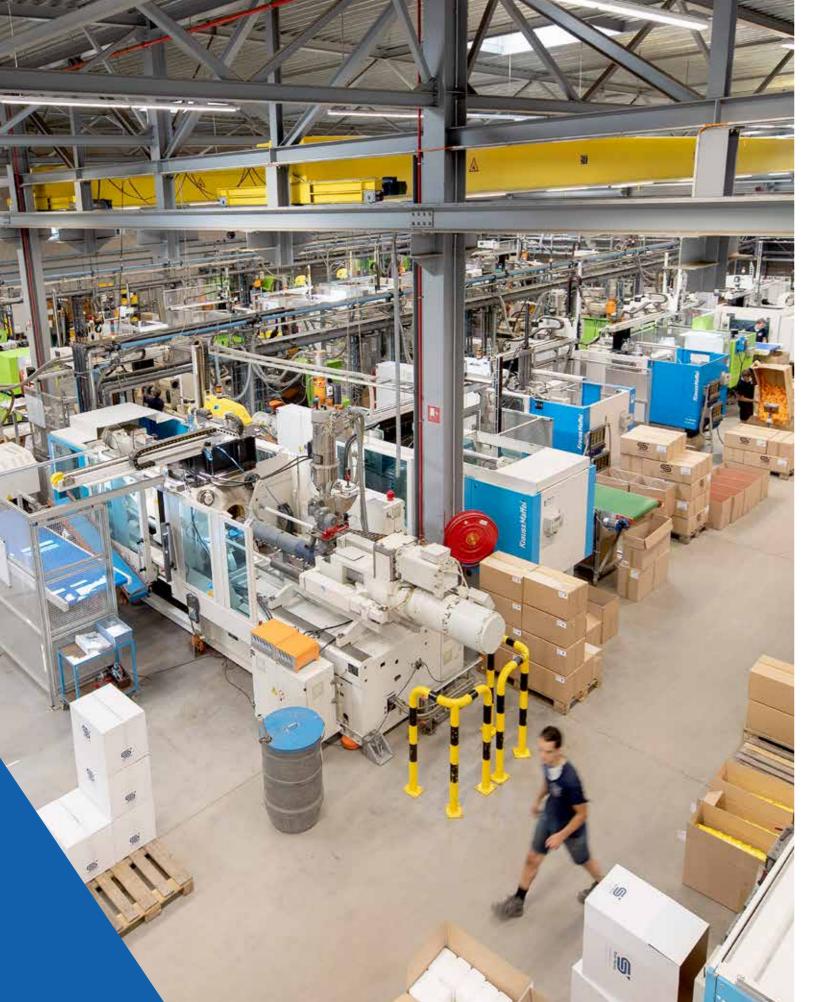

Once the mould is finished and trail zero is completed, our process engineers start the trails on our injection moulding machines. Our production hall has all the modern automation processes to ensure that our products are produced efficiently and in an optimum environment.

Thanks to our 40 electric, hydraulic and hybrid injection moulding machines, ranging from 50 to 900 tons, we can produce a wide range of products, to always fulfil all our customers' requirements.

We have the right knowledge and know-how to combine injection moulding and the assembly of parts in an automated production process. The experience and rigorous quality requirements we apply are extended to every industry in which we operate. From automotive to food. From agrarian to packaging. We also operate in the specialised and demanding medical world. In fact, we feel comfortable in any industry.